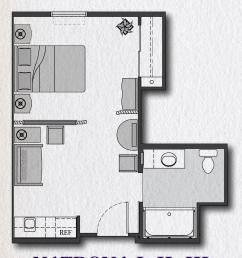

NATRONA I, II, III The perfect amount of space to cozy up after a day full of fun and friends.

Sq ft: 372, 358, 352\*

PLATTE

Rooms that are just right, with enough extra space to justify the bigger TV.

Sq ft: 426\*