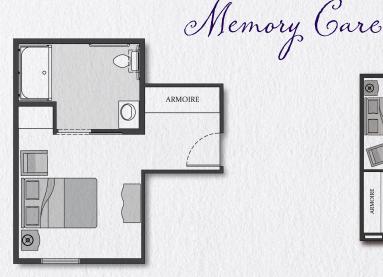

## WESTON

The ultimate blend of companionship and privacy, and a great room to fill with laughter.

Sq ft: 729\*

BIG HORN I, II A place where comfort lives and every day feels just like home.

Sq ft: 291, 308\*