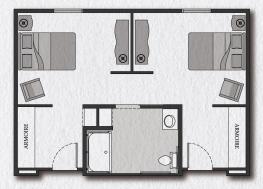

## FREMONT

Room for two to share stories, twirl to music, and snuggle up for your favorite show.

Sq ft: 557\*

The plans above are shown with sample furnishings. Residents will need to bring their favorite furniture to furnish and personalize their apartments. \*All floor plan layouts and square footages are approximate.