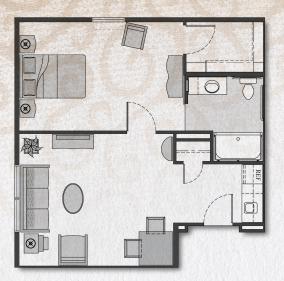

SWEETWATER

Your guests can kick up their feet too—or even stay the night.

Sq ft: 436\*

More great floor plans on the back!

The plans above are shown with sample furnishings. Residents will need to bring their favorite furniture to furnish and personalize their apartments. \*All floor plan layouts and square footages are approximate.