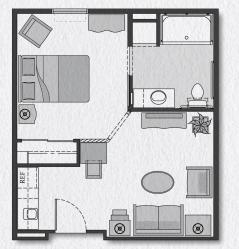

NATRONA I, II, III The perfect amount of space to cozy up after a day full of fun and friends.

Sq ft: 372, 358, 352\*

PLATTE

Rooms that are just right, with enough extra space to justify the bigger TV.

Sq ft: 426\*