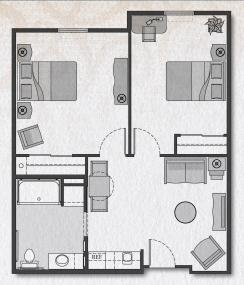

## WESTON

The ultimate blend of companionship and privacy, and a great room to fill with laughter.

Sq ft: 729\*

BIG HORN I, II A place where comfort lives and every day feels just like home.

Sq ft: 291, 308\*